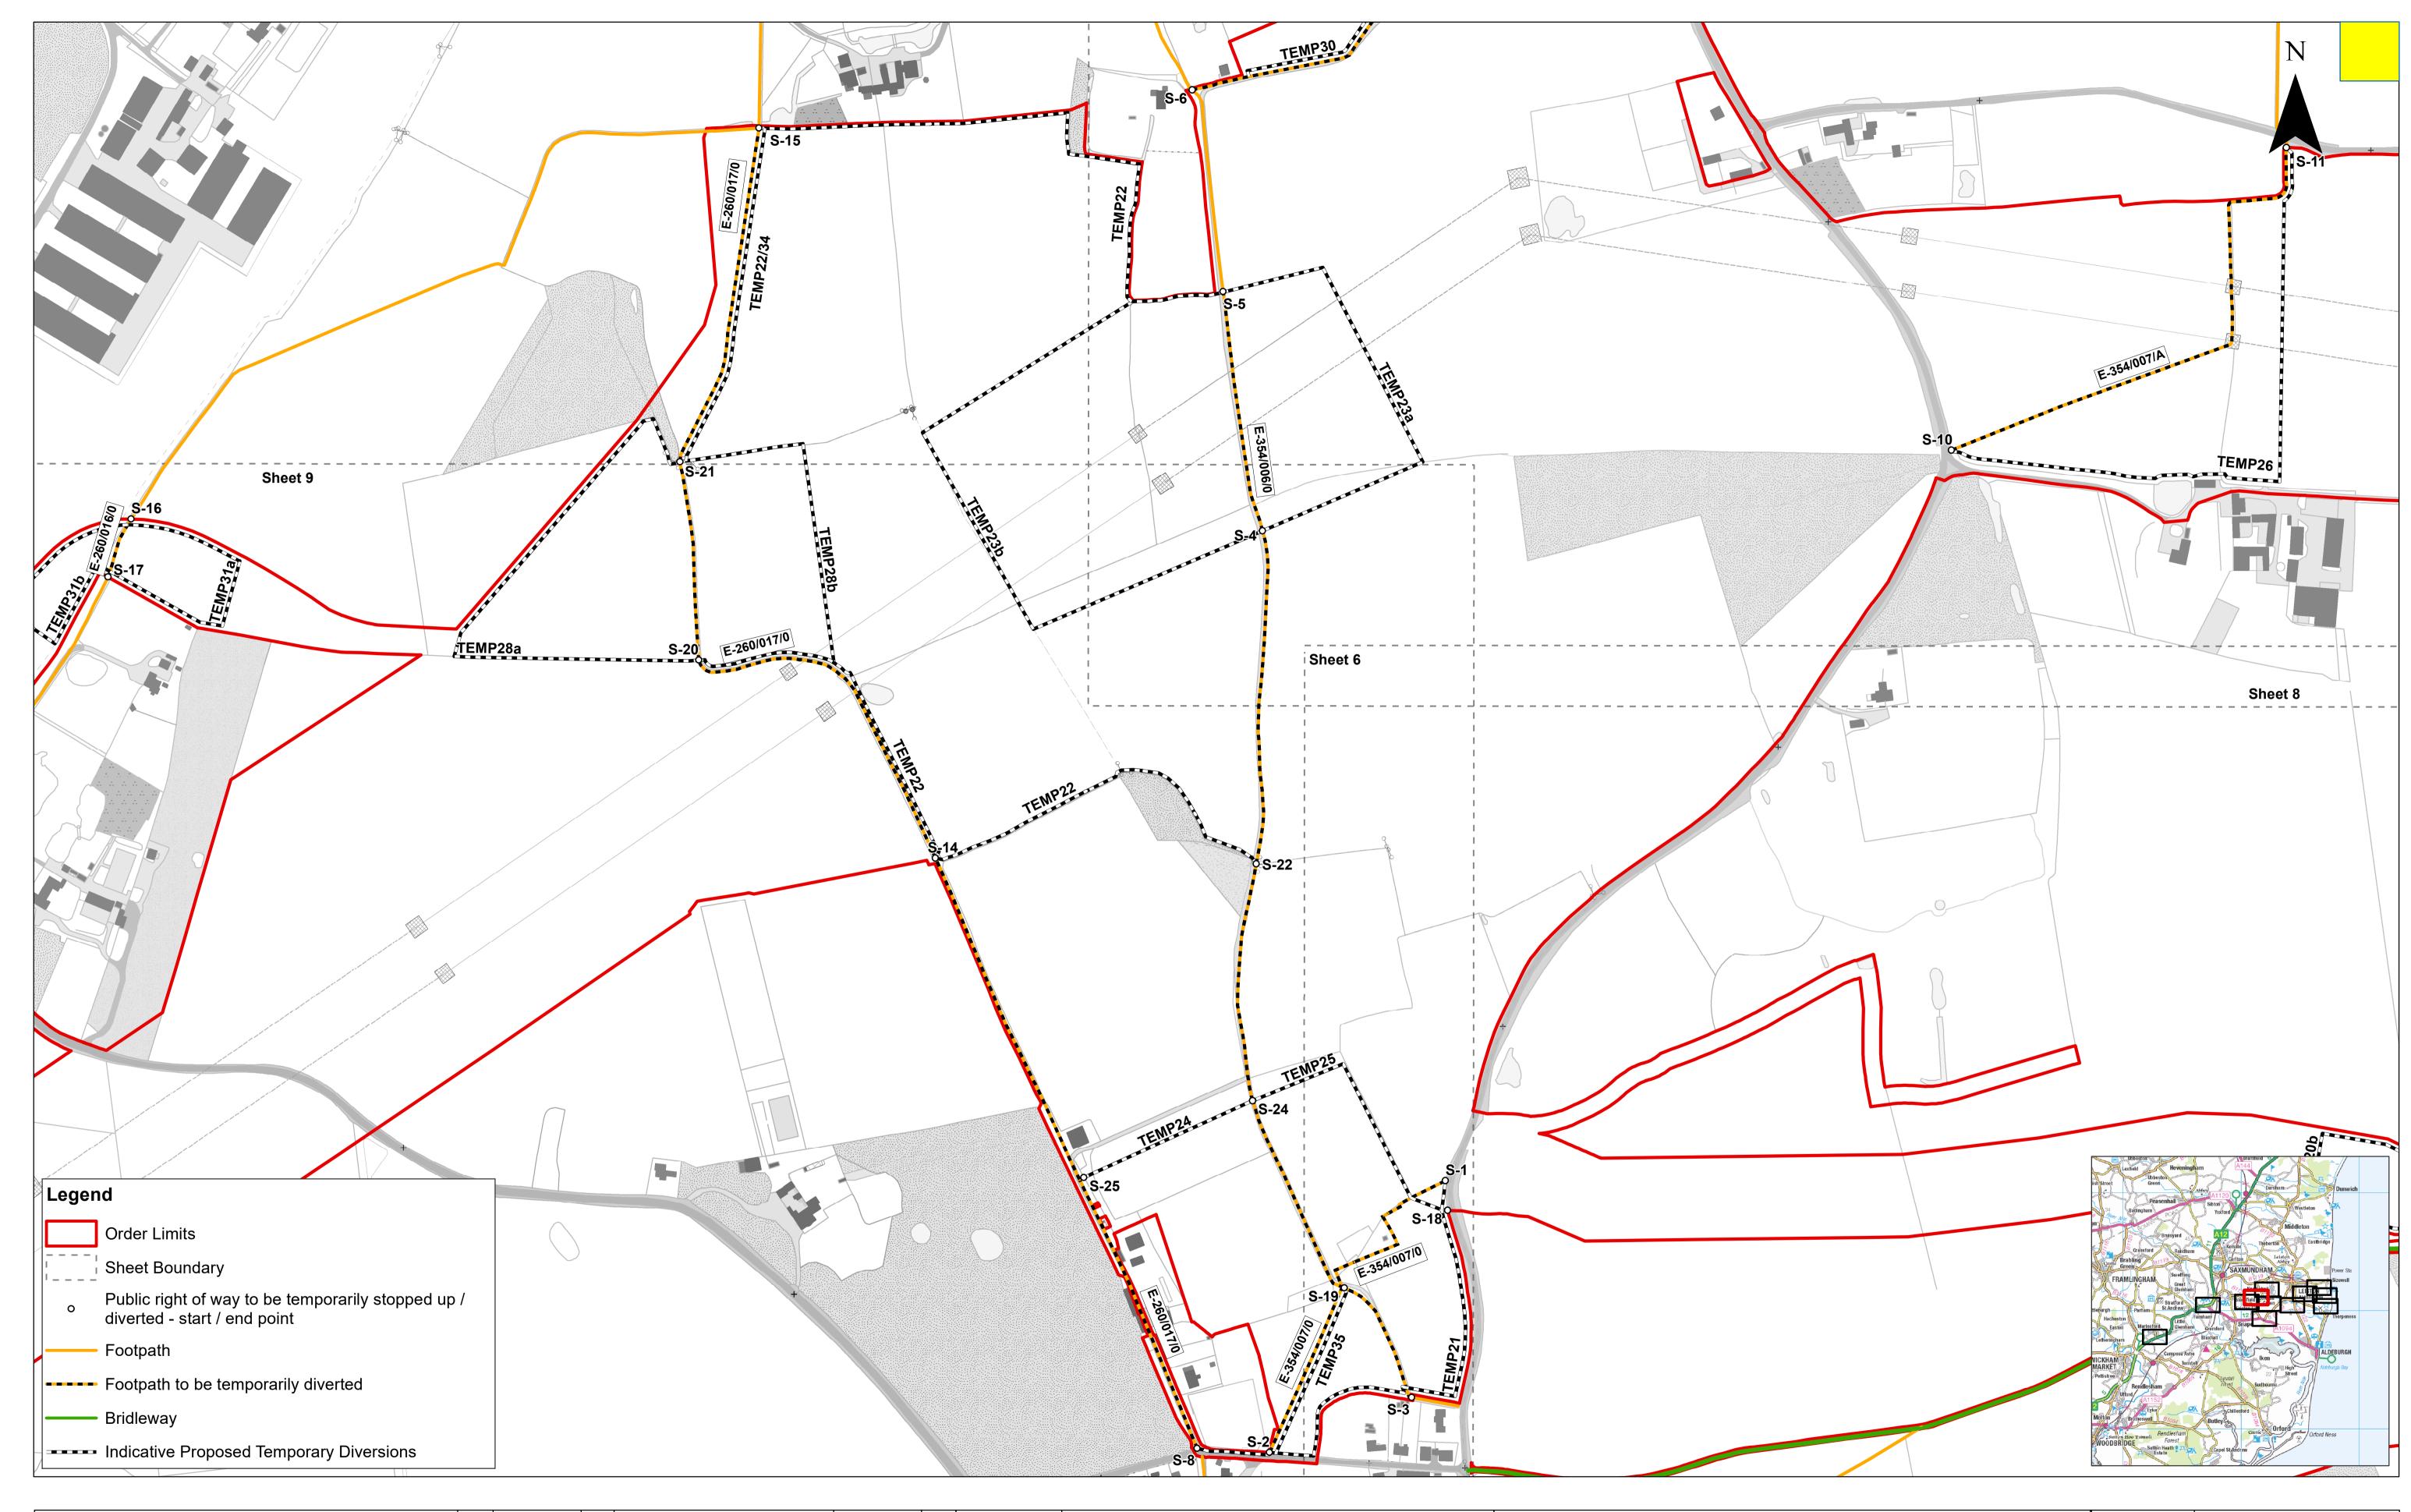

| Fast Anglia | ONF | North    | Offshore | Wind   | Farm |   |
|-------------|-----|----------|----------|--------|------|---|
| East Anglia |     | 1401 (11 |          | VVIIIA | . a  | F |

Temporary Stopping up of Public Rights of Way Plan Sheet Number: Sheet 6 of 12