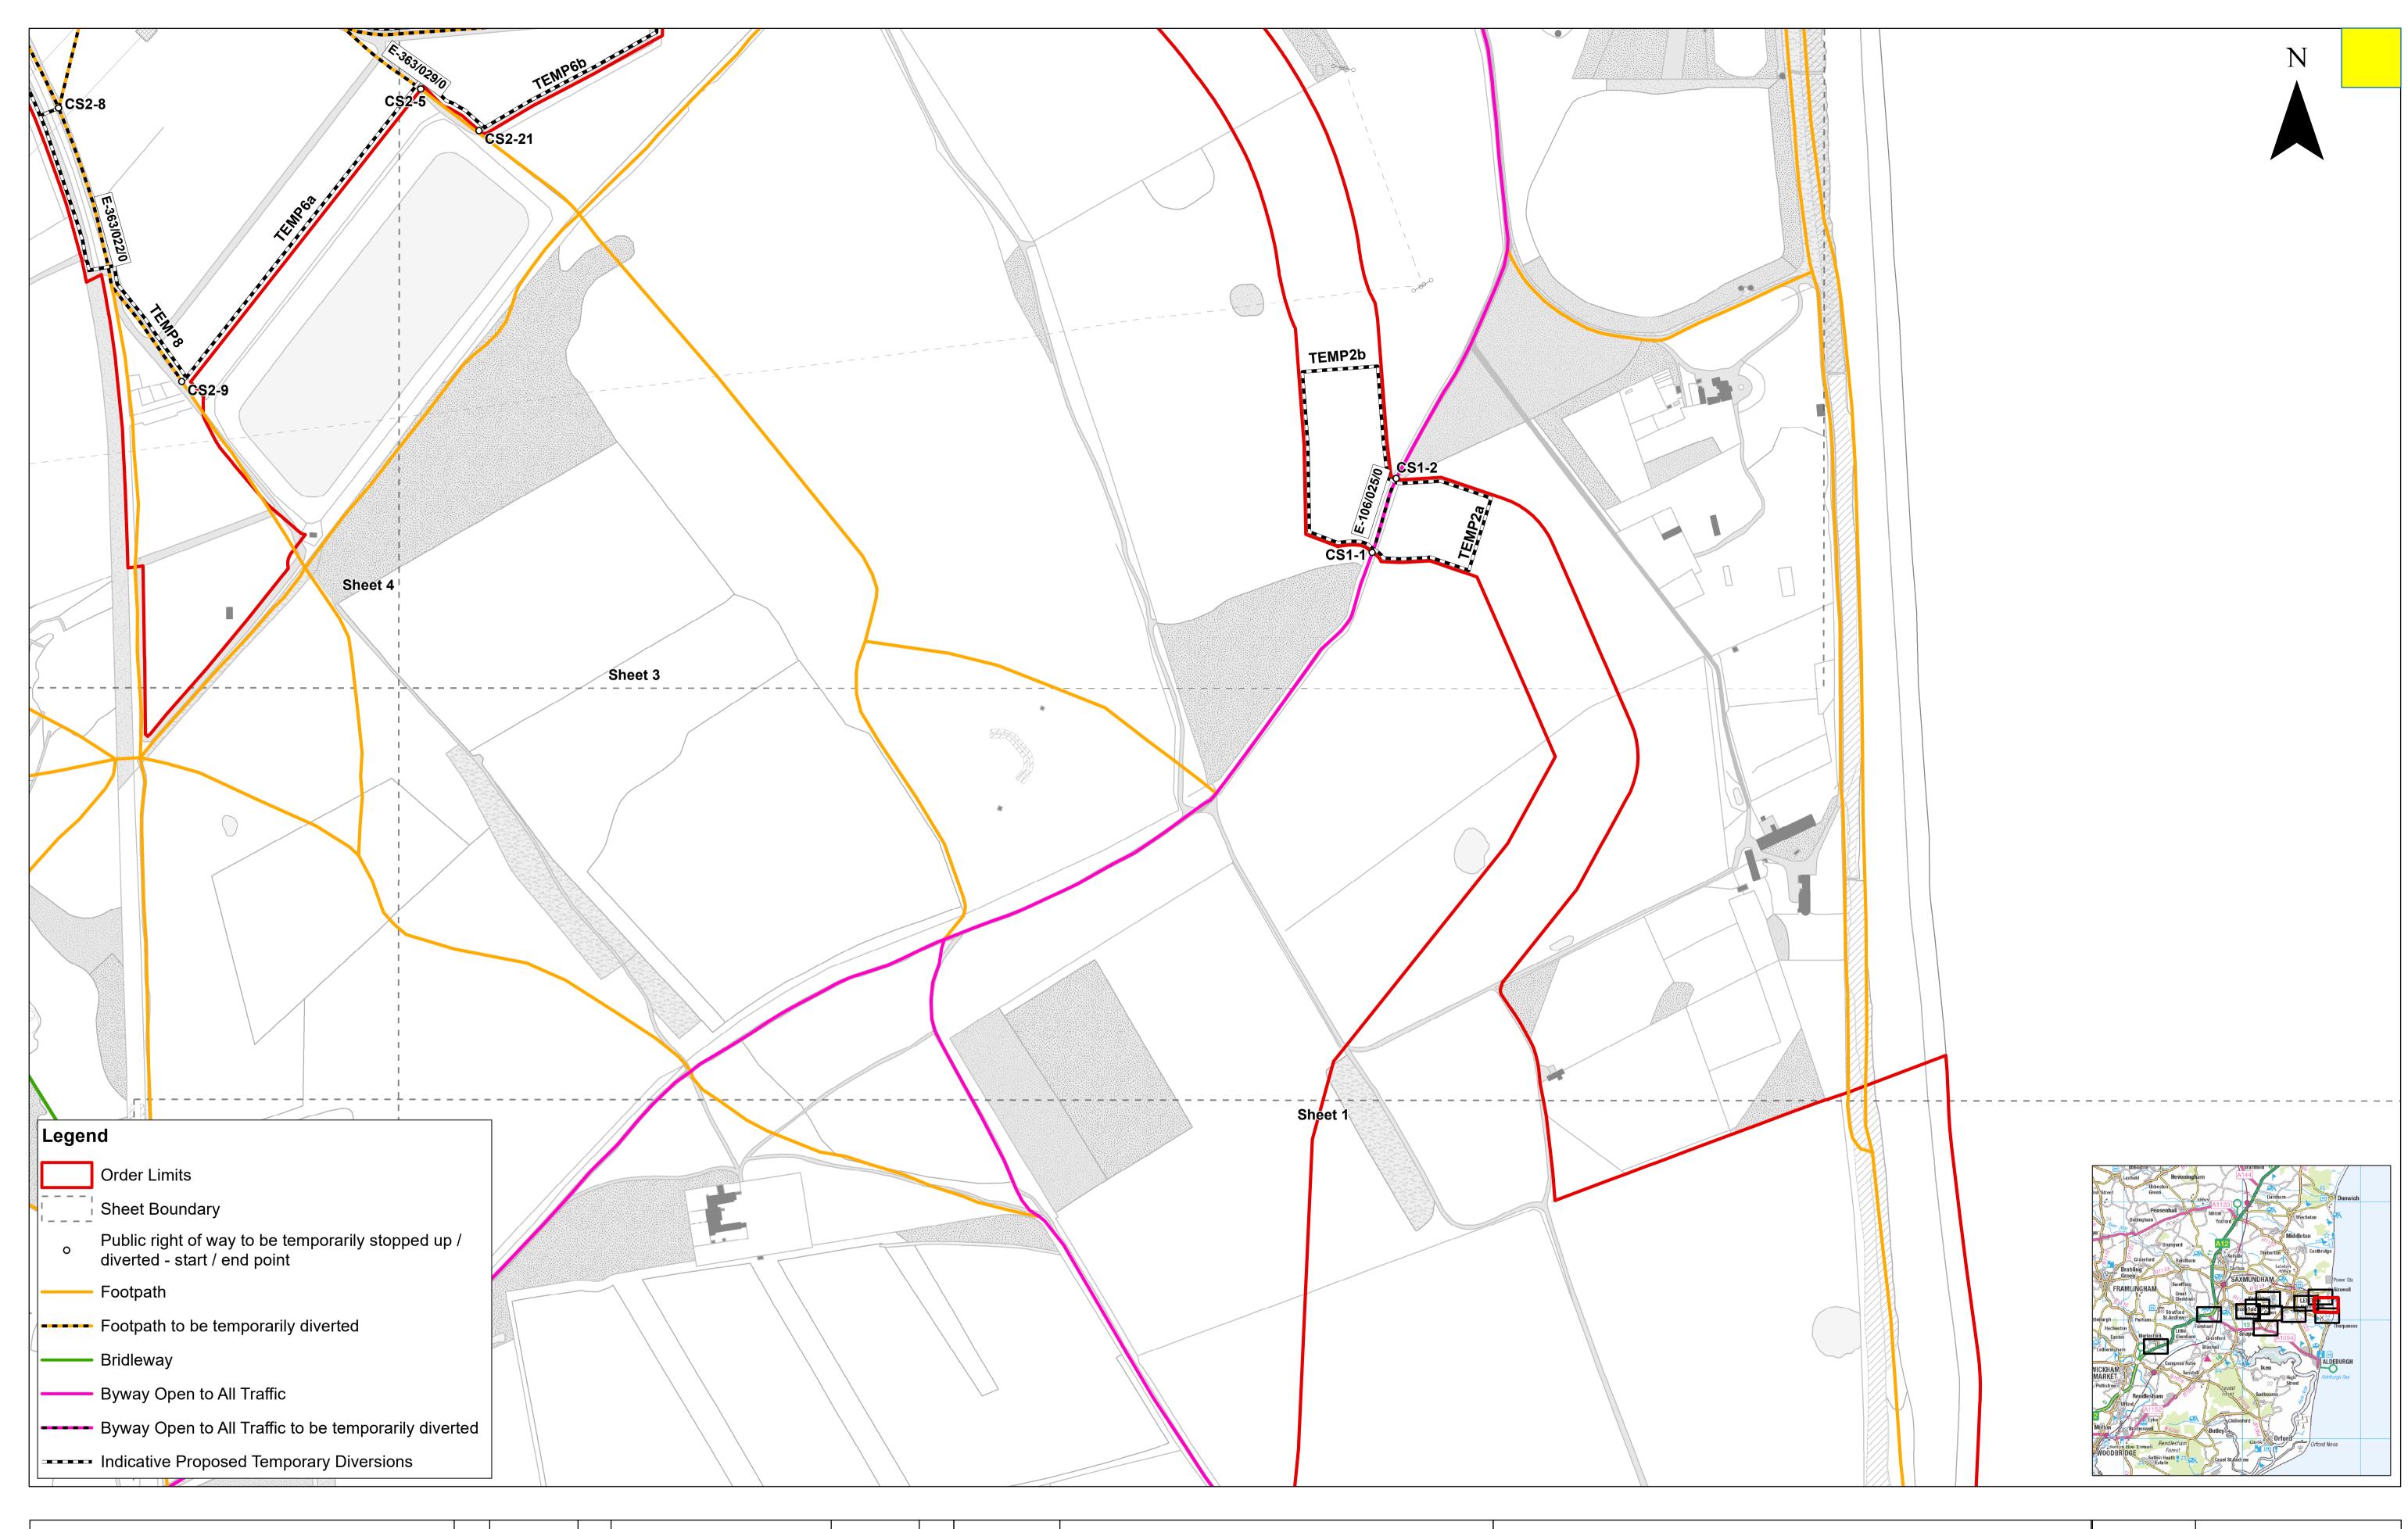

Temporary Stopping up of Public Rights of Way Plan Sheet Number: Sheet 2 of 12

| Drg No  | EA1N-DEV-DI  | RG-IBR-001047    |  |  |  |
|---------|--------------|------------------|--|--|--|
| Rev     | 4            | British National |  |  |  |
| Date    | 28/06/21     | Grid<br>OSGB36   |  |  |  |
| APFP Re | Doc ref: 2.5 |                  |  |  |  |