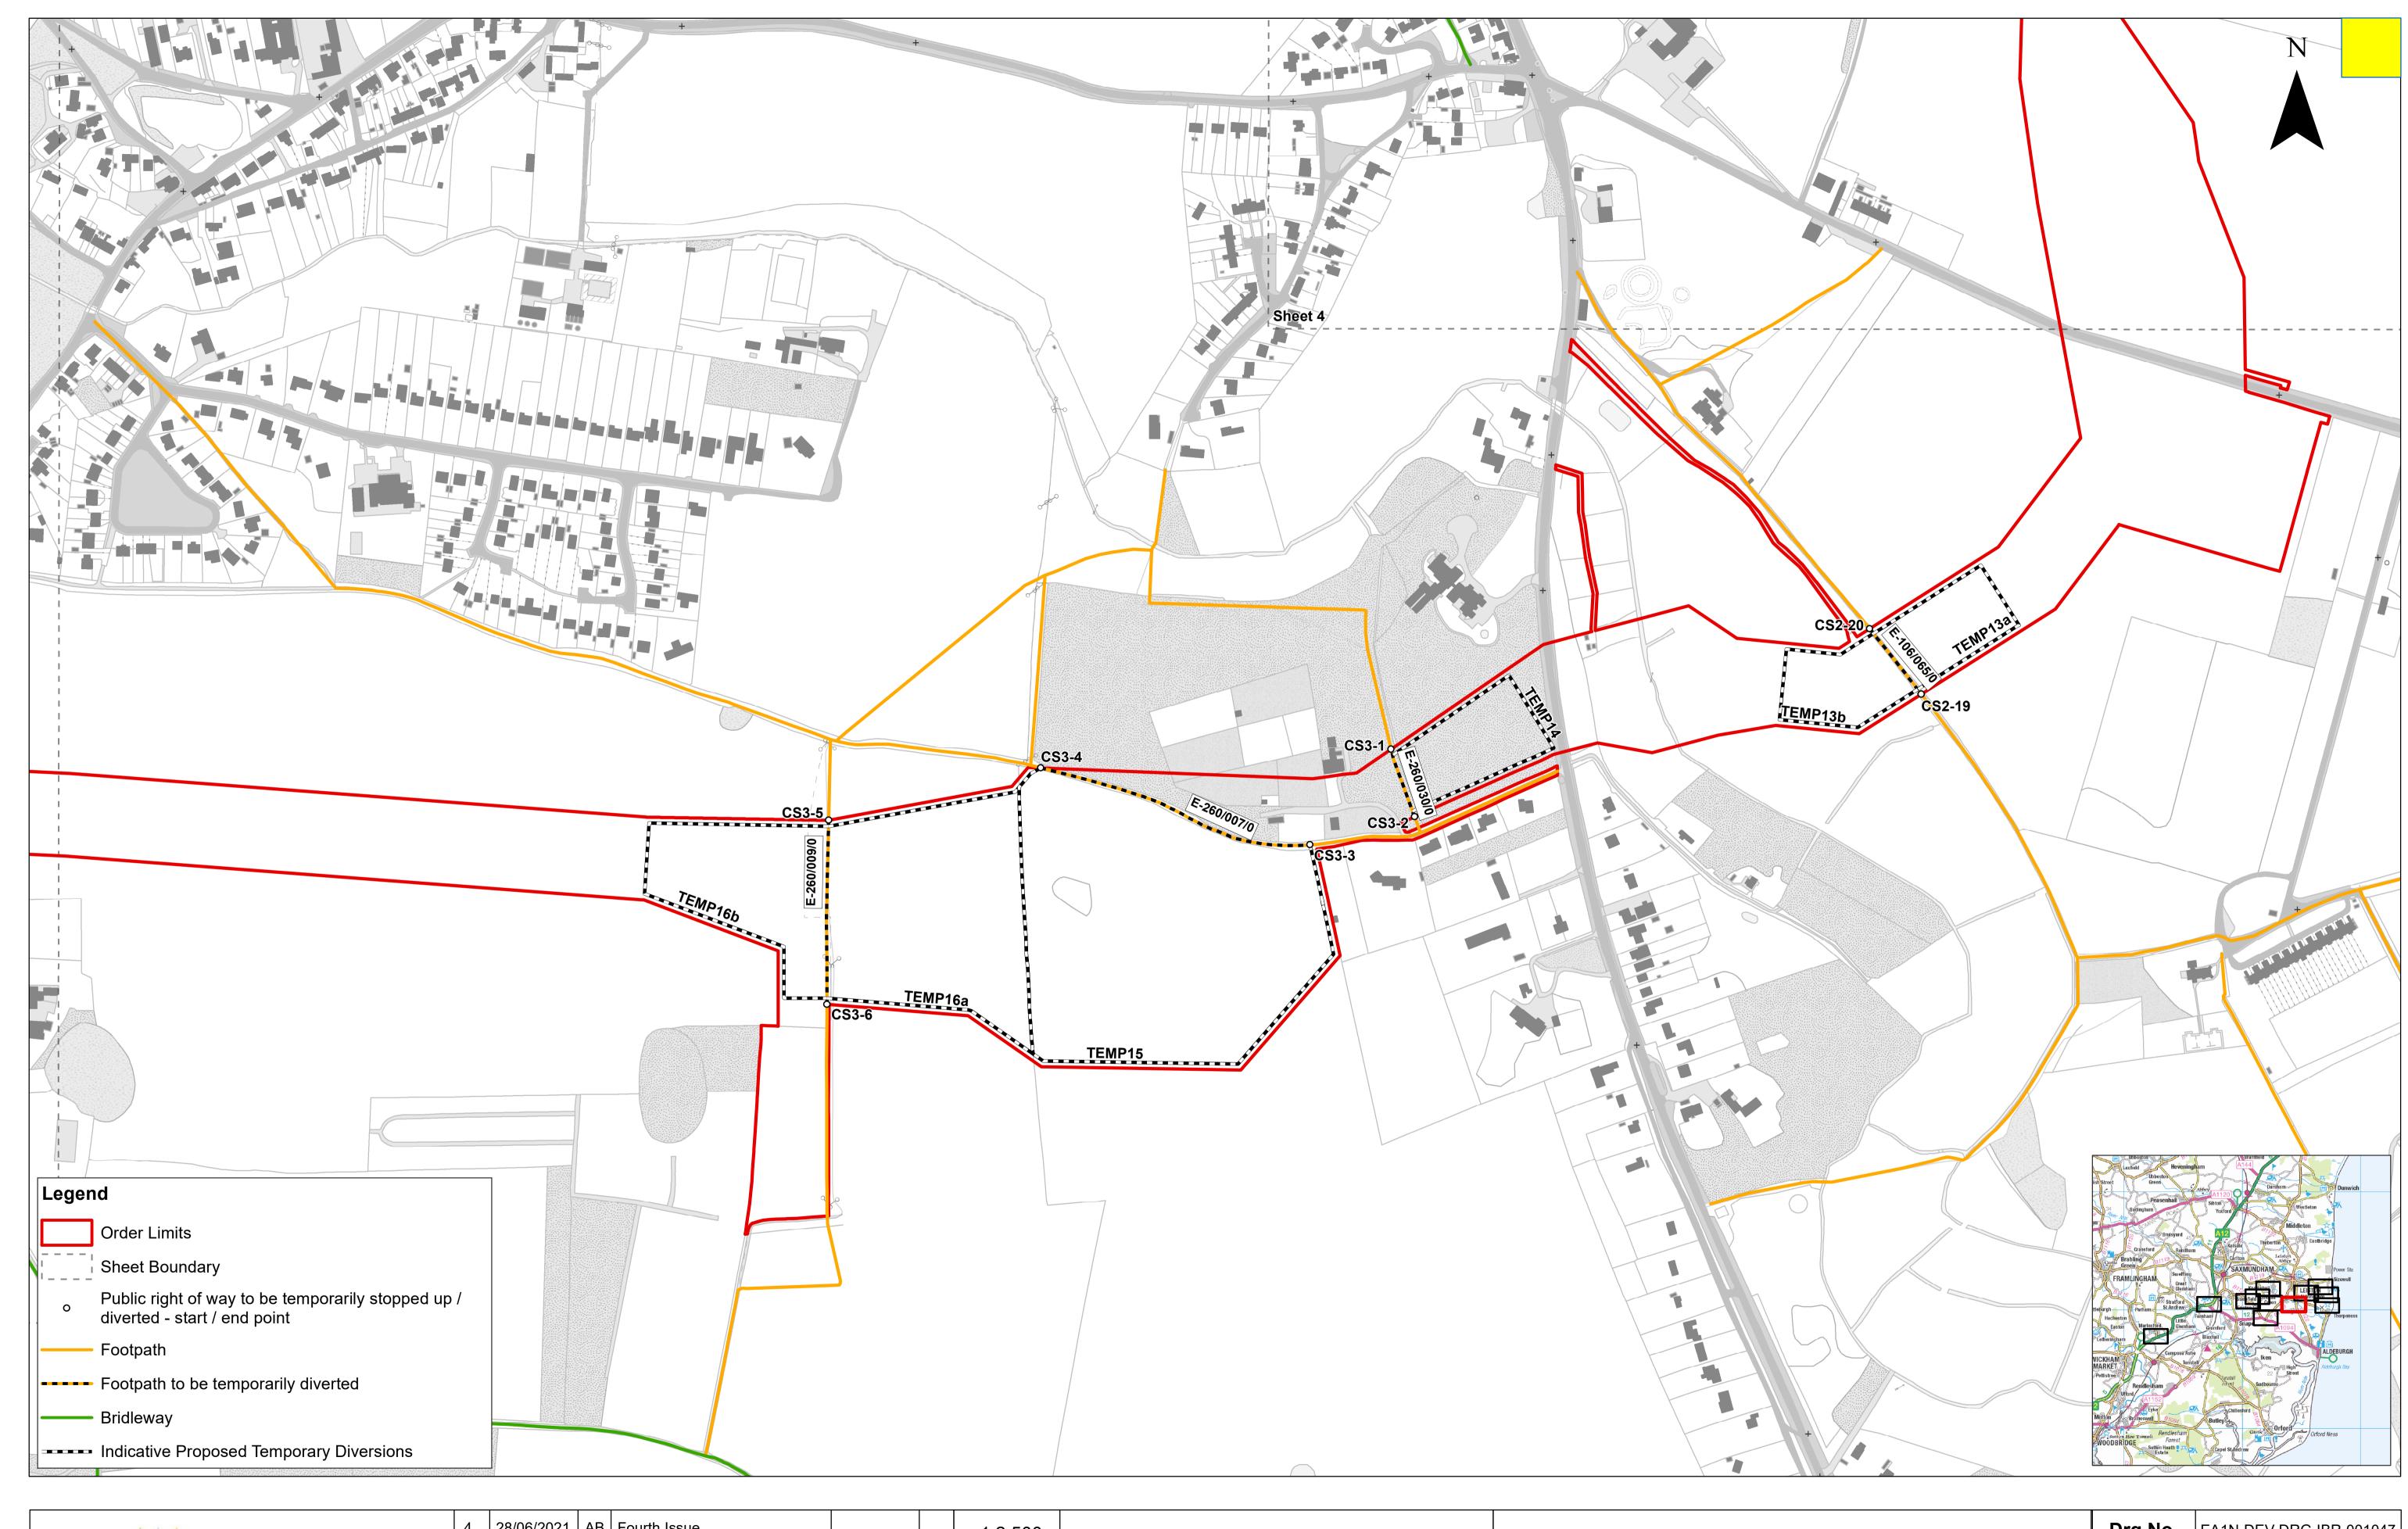

Temporary Stopping up of Public Rights of Way Plan Sheet Number: Sheet 3 of 12

| Drg No  | EA1N-DEV-D   | RG-IBR-001047    |  |  |  |
|---------|--------------|------------------|--|--|--|
| Rev     | 4            | British National |  |  |  |
| Date    | 28/06/21     | Grid<br>OSGB36   |  |  |  |
| APFP Re | Doc ref: 2.5 |                  |  |  |  |