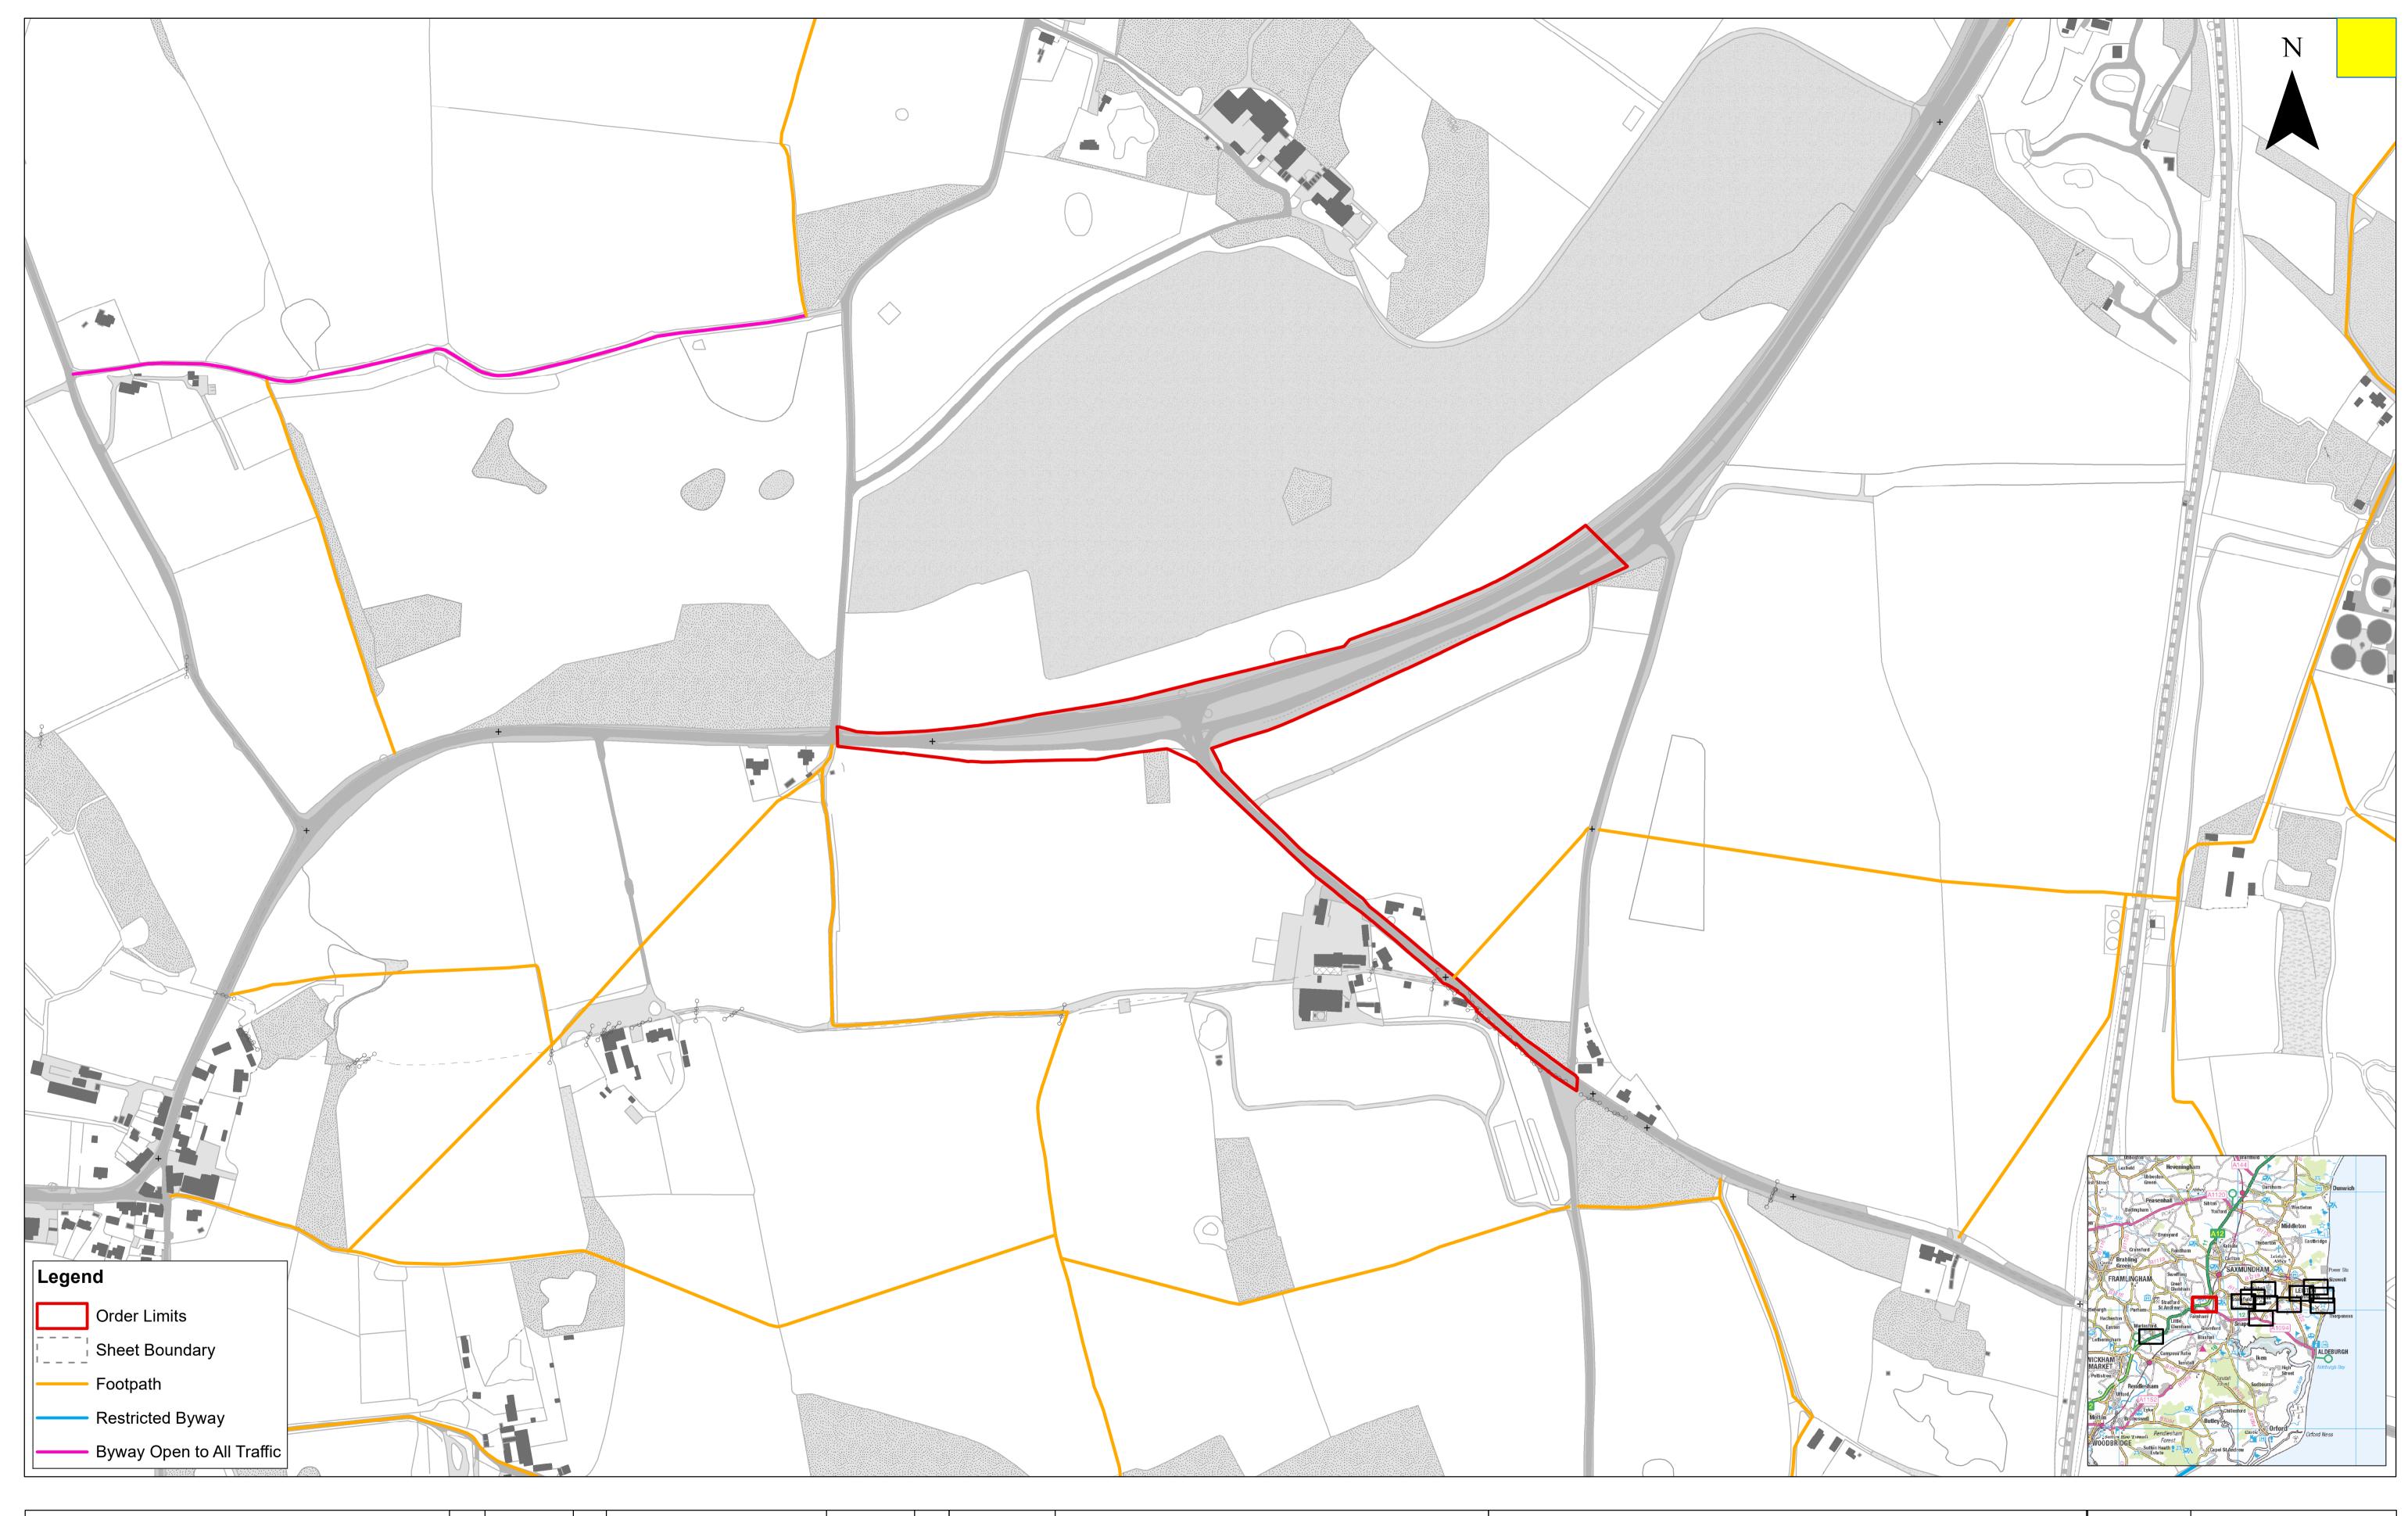

| East Anglia ONE North Offshore Wind Farm  |  |
|-------------------------------------------|--|
| Last Anglia One Mortin Onshore Milia Farm |  |

Temporary Stopping up of Public Rights of Way Plan Sheet Number: Sheet 10 of 12

Temporary Stopping up of Public Rights of Way Plan Sheet Number: Sheet 11 of 12

| Drg No   | EA1N-DEV-DI  | RG-IBR-001047    |  |  |  |
|----------|--------------|------------------|--|--|--|
| Rev      | 4            | British National |  |  |  |
| Date     | 28/06/21     | Grid<br>OSGB36   |  |  |  |
| APFP Ref | Doc ref: 2.5 |                  |  |  |  |