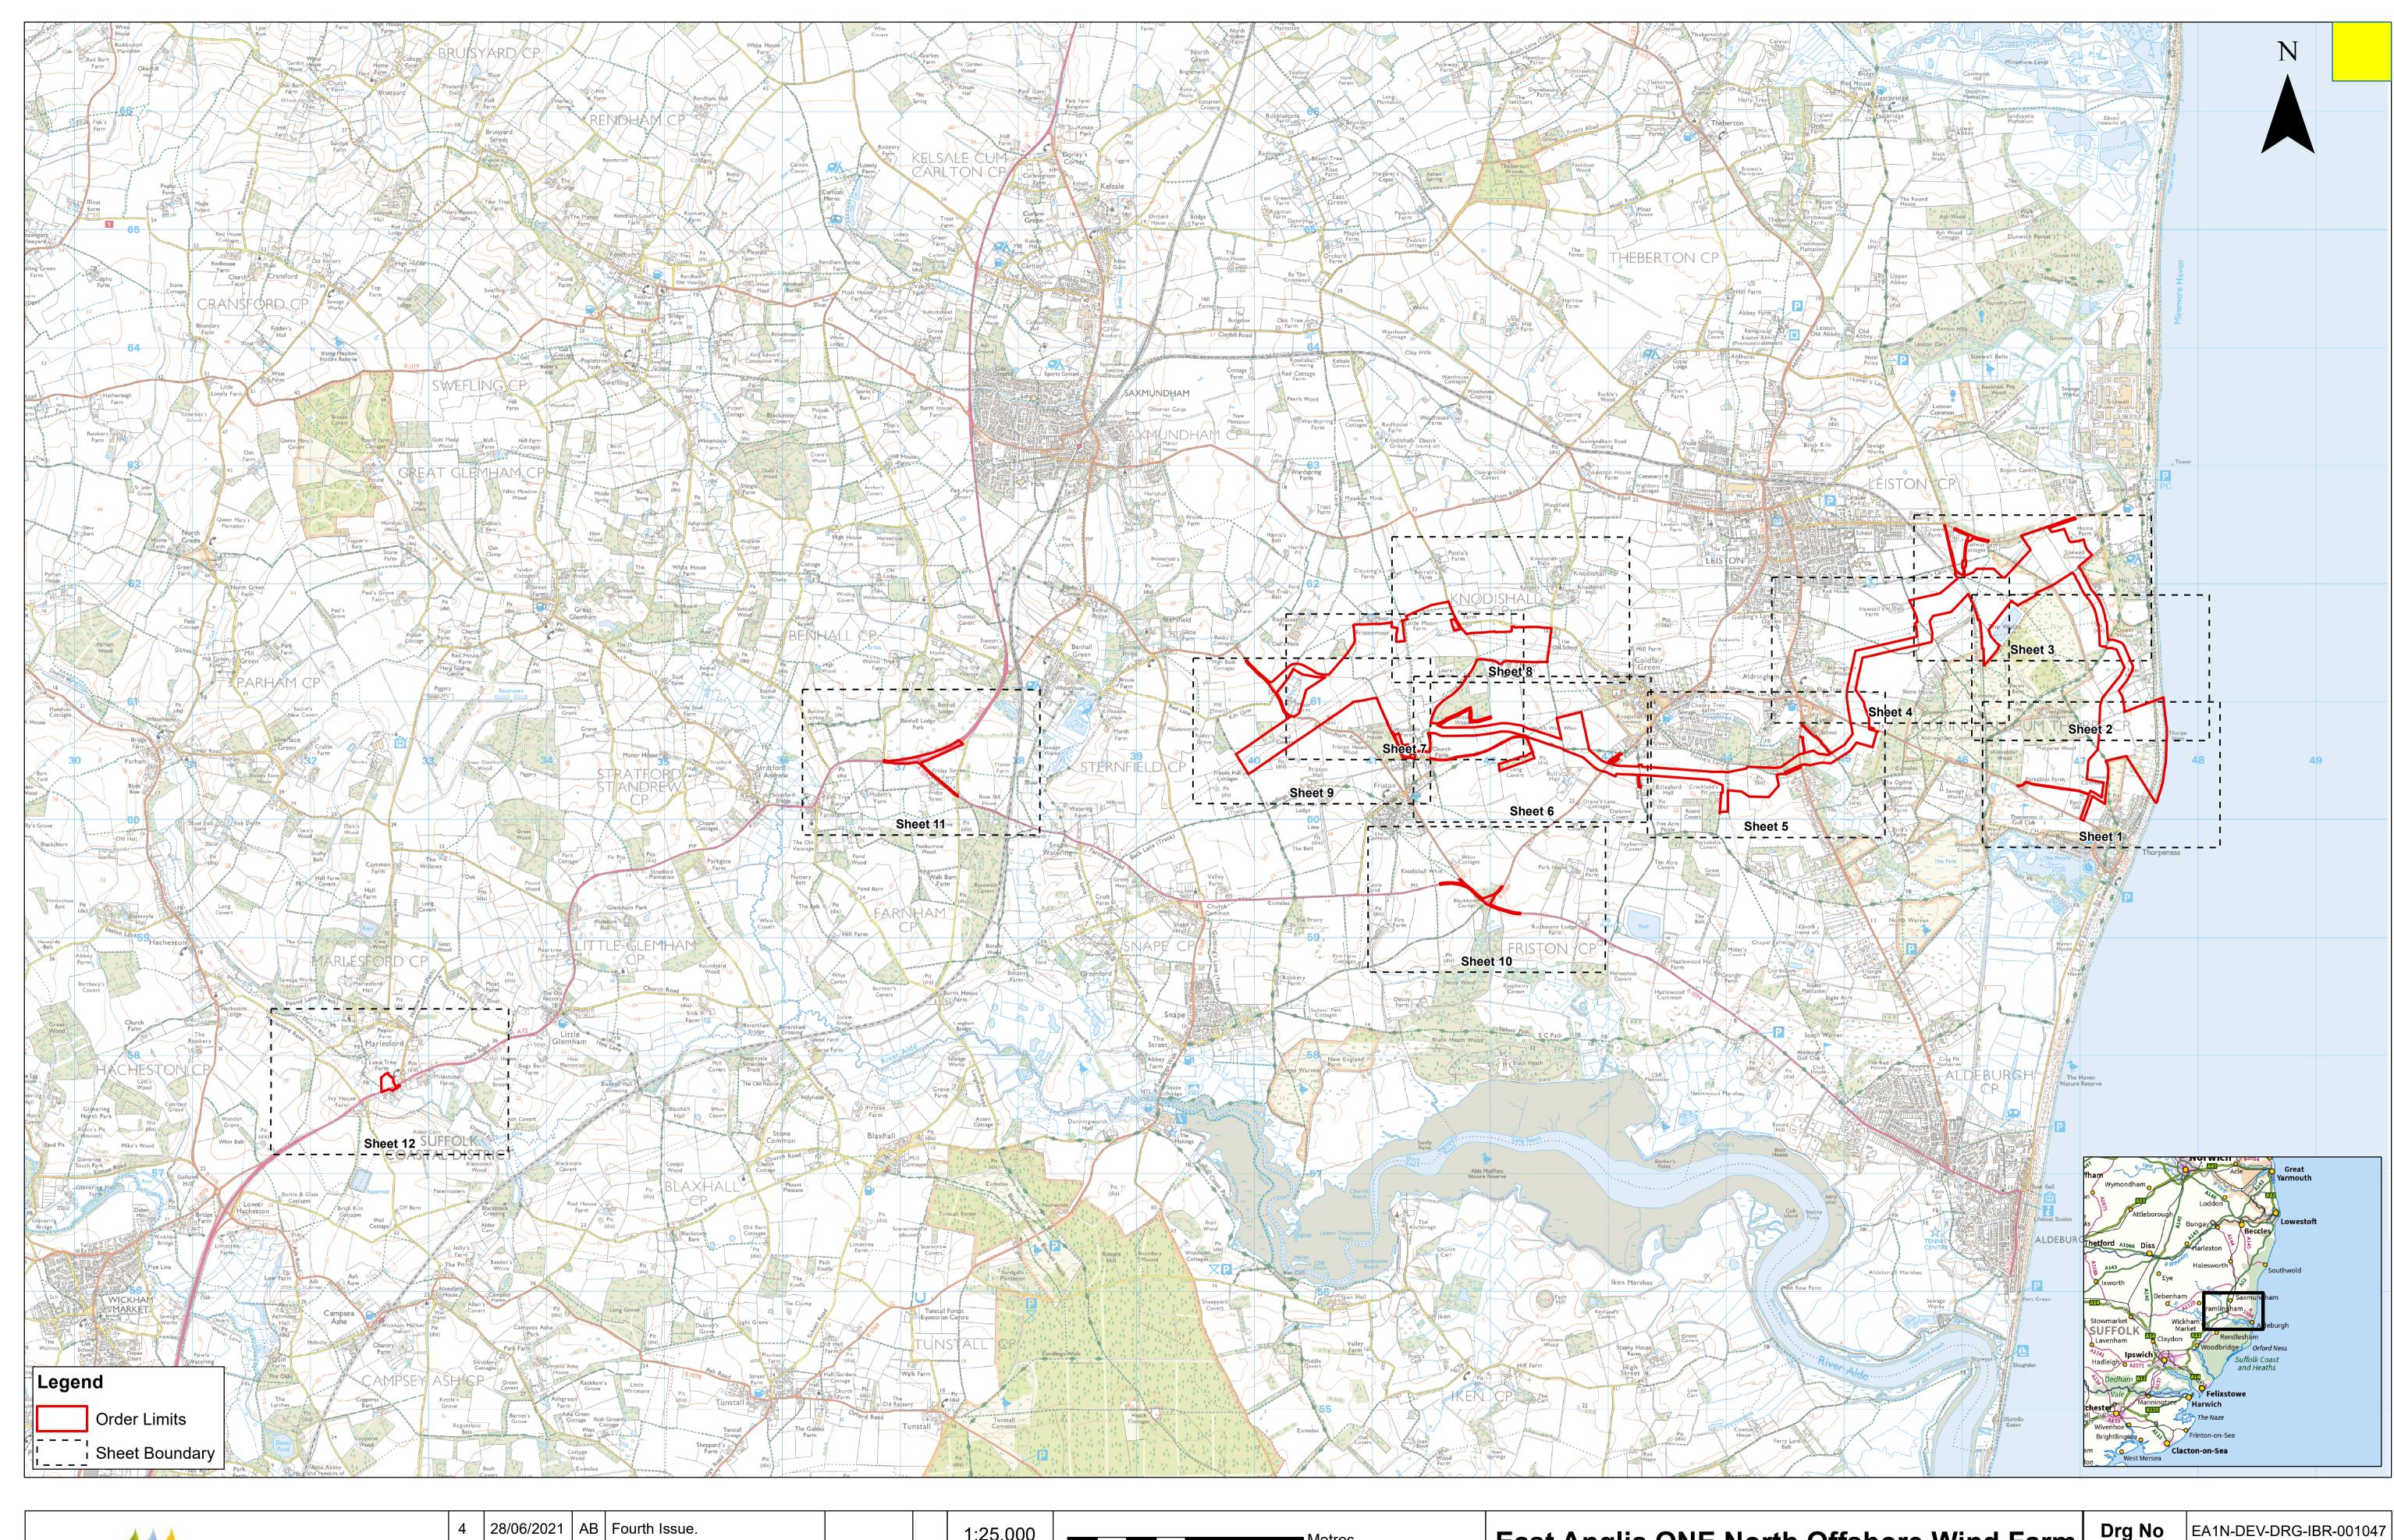

| East Anglia ONE North Offshore Wind Farm           |  |
|----------------------------------------------------|--|
| Temporary Stopping up of Public Rights of Way Plan |  |

Key Plan

| n  | Drg No  | EA1N-DEV-DRG-IBR-001047 |                                    |  |  |  |  |  |
|----|---------|-------------------------|------------------------------------|--|--|--|--|--|
| •• | Rev     | 4                       | British National<br>Grid<br>OSGB36 |  |  |  |  |  |
| ın | Date    | 28/06/21                |                                    |  |  |  |  |  |
|    | APFP Re | f: 5(2) (K)             | Doc ref: 2.5                       |  |  |  |  |  |