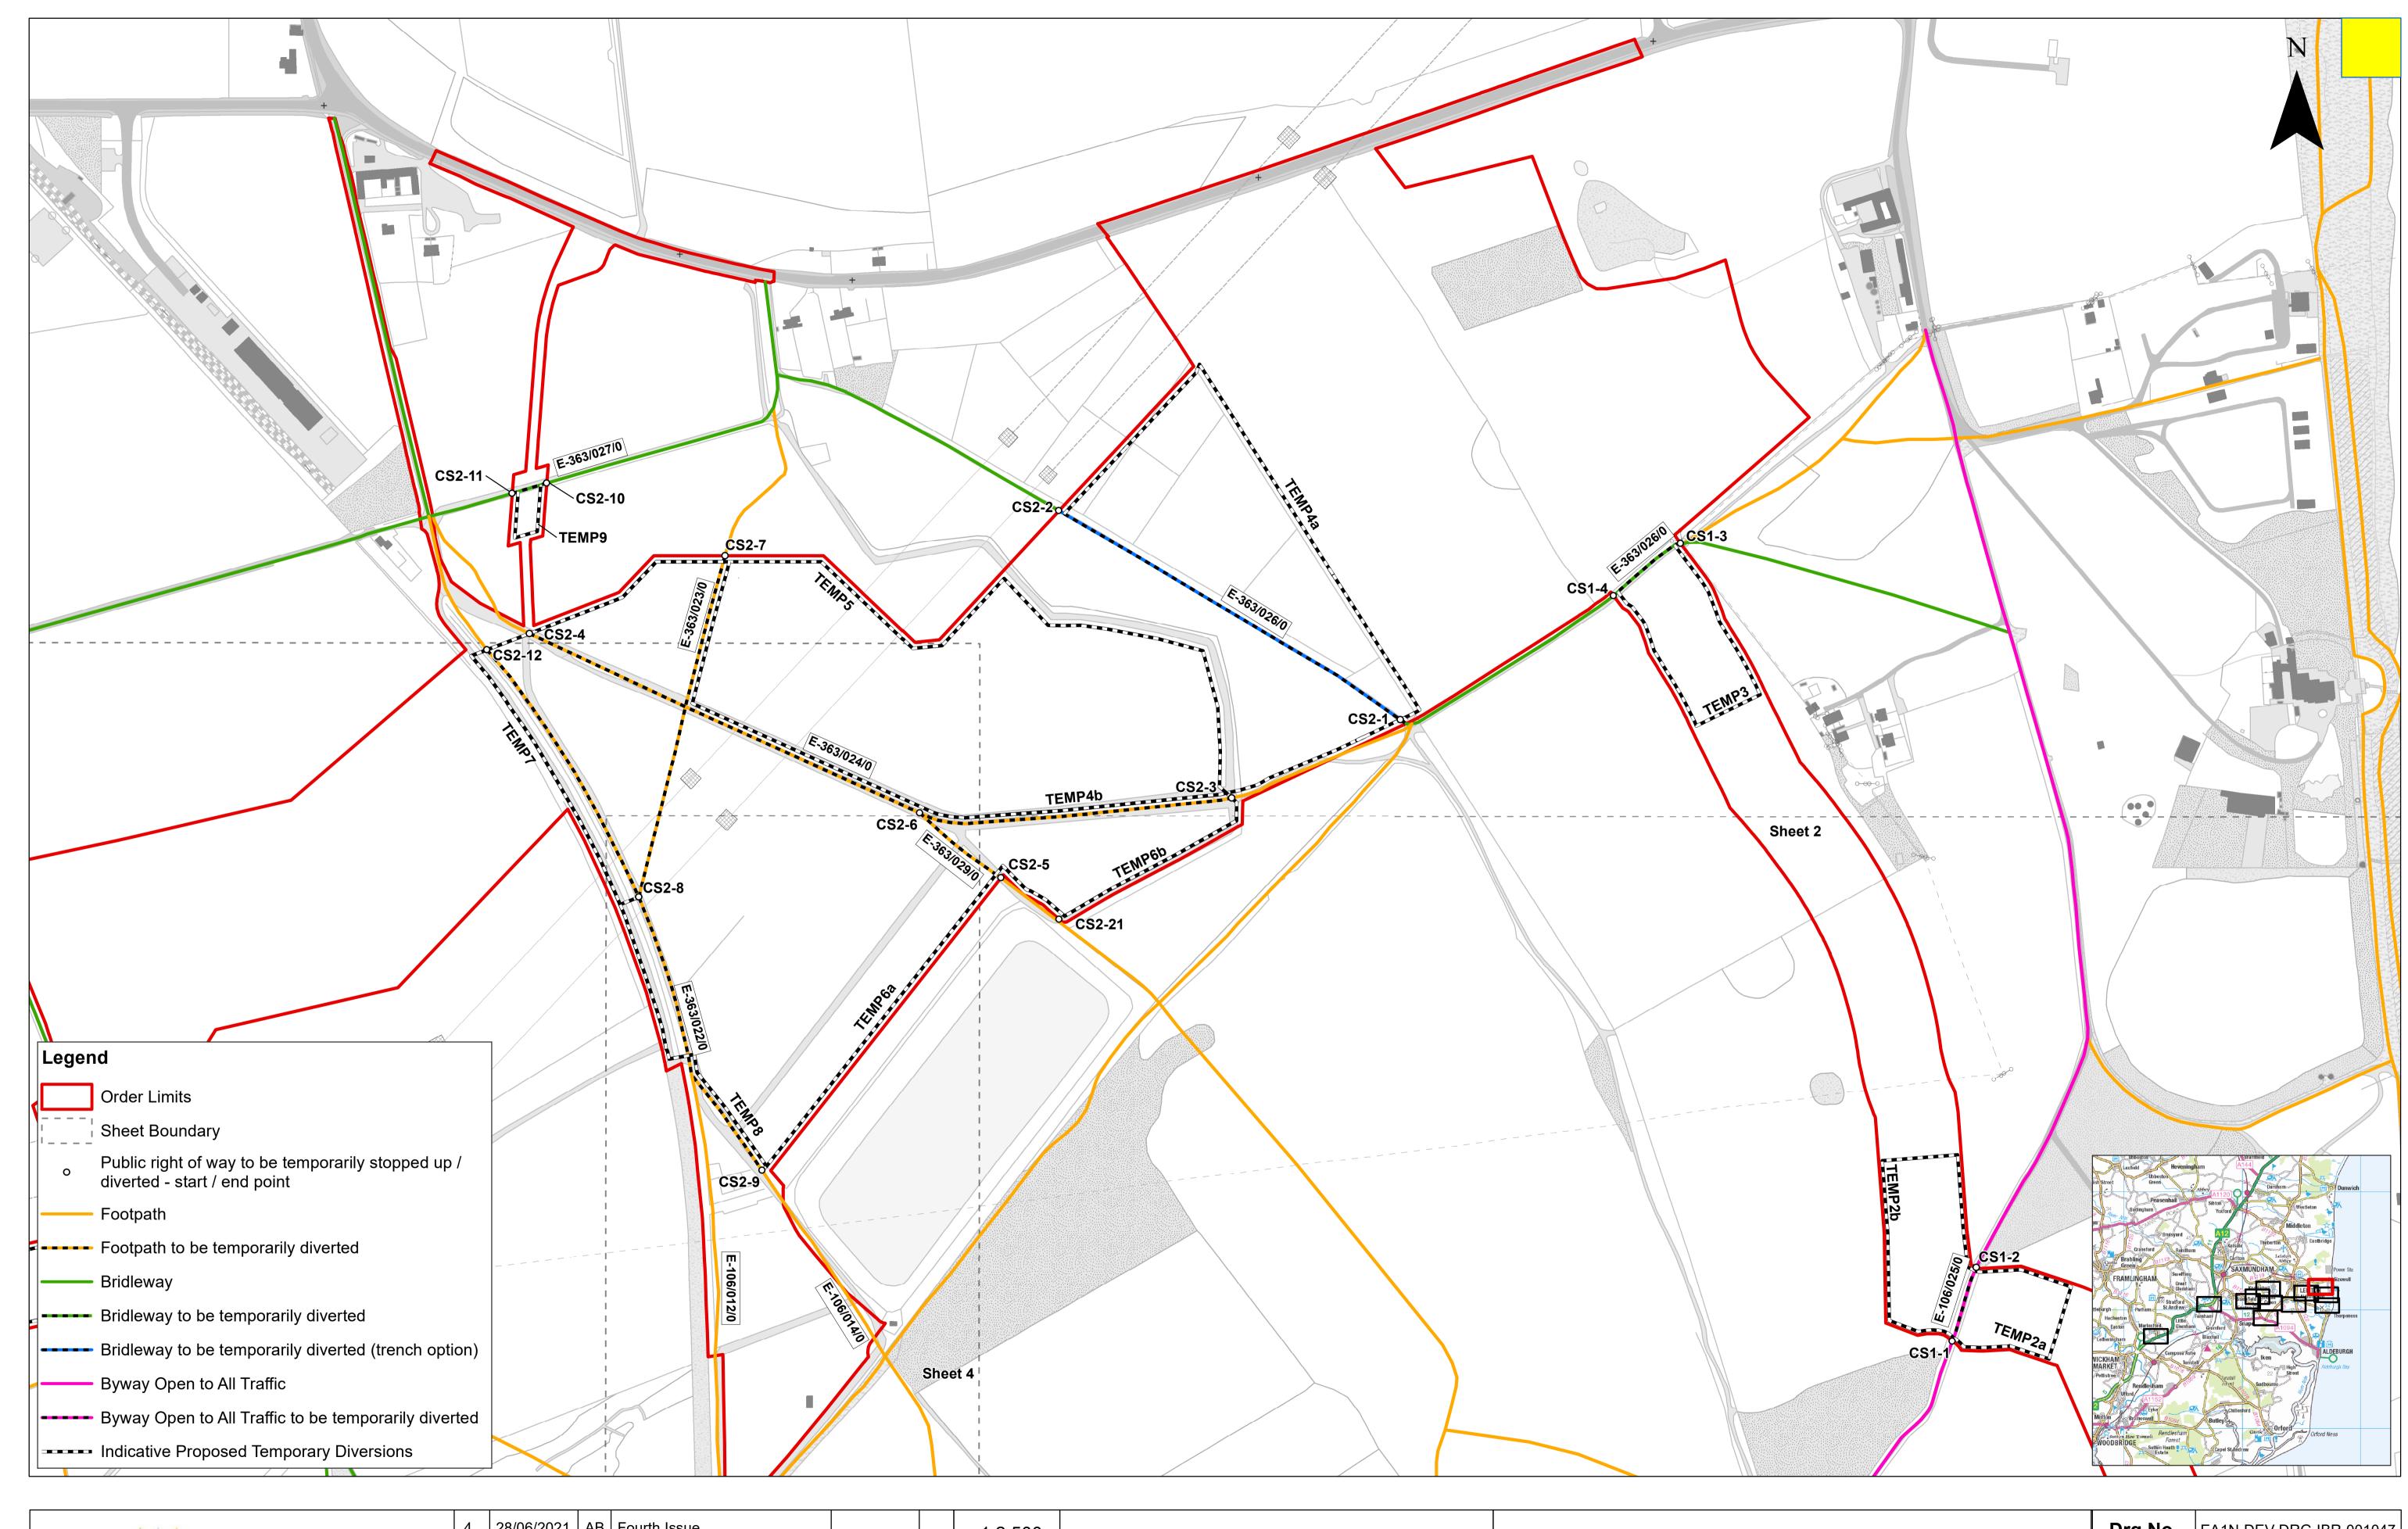

Temporary Stopping up of Public Rights of Way Plan Sheet Number: Sheet 3 of 12

| Drg No  | EA1N-DEV-D   | RG-IBR-001047    |  |  |  |
|---------|--------------|------------------|--|--|--|
| Rev     | 4            | British National |  |  |  |
| Date    | 28/06/21     | Grid<br>OSGB36   |  |  |  |
| APFP Re | Doc ref: 2.5 |                  |  |  |  |